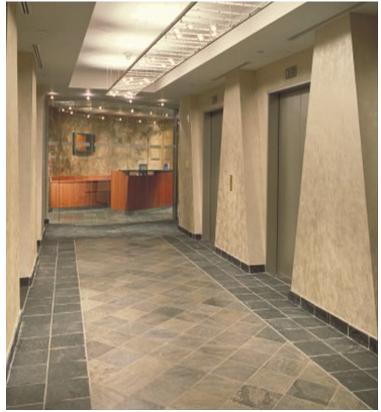

## **QUARTZITE** SERIES [Floor/Wall]

www.eurotile.ca

Enjoy the beauty and unique warmth of Natural Slate. The nuances created by the cleft surface and variation of colour enhances the natural beauty of this exceptional slate tile. Natural Slate, often imitated, but never duplicated!