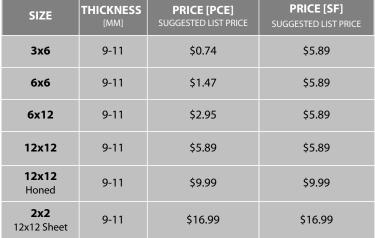

| A12620                                                                                                 | University ( | 1,000  | Contract of the Contract of th | SUPPLY OF | 2 - 2 - 2 - 2 - 2 - 2 - 2 - 2 - 2 - 2 - |  |
|--------------------------------------------------------------------------------------------------------|--------------|--------|--------------------------------------------------------------------------------------------------------------------------------------------------------------------------------------------------------------------------------------------------------------------------------------------------------------------------------------------------------------------------------------------------------------------------------------------------------------------------------------------------------------------------------------------------------------------------------------------------------------------------------------------------------------------------------------------------------------------------------------------------------------------------------------------------------------------------------------------------------------------------------------------------------------------------------------------------------------------------------------------------------------------------------------------------------------------------------------------------------------------------------------------------------------------------------------------------------------------------------------------------------------------------------------------------------------------------------------------------------------------------------------------------------------------------------------------------------------------------------------------------------------------------------------------------------------------------------------------------------------------------------------------------------------------------------------------------------------------------------------------------------------------------------------------------------------------------------------------------------------------------------------------------------------------------------------------------------------------------------------------------------------------------------------------------------------------------------------------------------------------------------|-----------|-----------------------------------------|--|
|                                                                                                        |              | iday 1 |                                                                                                                                                                                                                                                                                                                                                                                                                                                                                                                                                                                                                                                                                                                                                                                                                                                                                                                                                                                                                                                                                                                                                                                                                                                                                                                                                                                                                                                                                                                                                                                                                                                                                                                                                                                                                                                                                                                                                                                                                                                                                                                                | Statut A  | 7                                       |  |
| # 1                                                                                                    | N/AS         |        |                                                                                                                                                                                                                                                                                                                                                                                                                                                                                                                                                                                                                                                                                                                                                                                                                                                                                                                                                                                                                                                                                                                                                                                                                                                                                                                                                                                                                                                                                                                                                                                                                                                                                                                                                                                                                                                                                                                                                                                                                                                                                                                                |           |                                         |  |
| 2x2 [                                                                                                  | MOSA         | IC     |                                                                                                                                                                                                                                                                                                                                                                                                                                                                                                                                                                                                                                                                                                                                                                                                                                                                                                                                                                                                                                                                                                                                                                                                                                                                                                                                                                                                                                                                                                                                                                                                                                                                                                                                                                                                                                                                                                                                                                                                                                                                                                                                |           |                                         |  |
| <b>Note:</b> All colours are available in all sizes, except honed finish which is only stocked in 12x1 |              |        |                                                                                                                                                                                                                                                                                                                                                                                                                                                                                                                                                                                                                                                                                                                                                                                                                                                                                                                                                                                                                                                                                                                                                                                                                                                                                                                                                                                                                                                                                                                                                                                                                                                                                                                                                                                                                                                                                                                                                                                                                                                                                                                                |           |                                         |  |
|                                                                                                        |              |        |                                                                                                                                                                                                                                                                                                                                                                                                                                                                                                                                                                                                                                                                                                                                                                                                                                                                                                                                                                                                                                                                                                                                                                                                                                                                                                                                                                                                                                                                                                                                                                                                                                                                                                                                                                                                                                                                                                                                                                                                                                                                                                                                |           | 160                                     |  |

| PRODUCT CODE(S):   | SLT-[COLOUR][SIZE]                                                                                              |  |  |
|--------------------|-----------------------------------------------------------------------------------------------------------------|--|--|
| COLOURS:           | COPPER [COLOUR CODE: COP] GOLD GREEN [COLOUR CODE: GG] PLATINUM [COLOUR CODE: PLT] ZERA GREEN [COLOUR CODE: ZG] |  |  |
| SIZE(S):           | <b>FIELD:</b> 3x6, 6x6, 6x12, 12x12 <b>MOSAIC:</b> 2x2 MESH MOUNTED                                             |  |  |
| FINISH/BODY:       | SEMI GUAGED NATURAL STONE - SLATE                                                                               |  |  |
| VARIATION:         | V3 [MODERATE VARIATION]                                                                                         |  |  |
| FROST RESISTANT: 🅸 | NO                                                                                                              |  |  |
| PEI RATING:        | -                                                                                                               |  |  |
| MOHS RATING:       | -                                                                                                               |  |  |
| COF [WET/DRY]:     | -                                                                                                               |  |  |
| COUNTRY OF ORIGIN: | INDIA                                                                                                           |  |  |